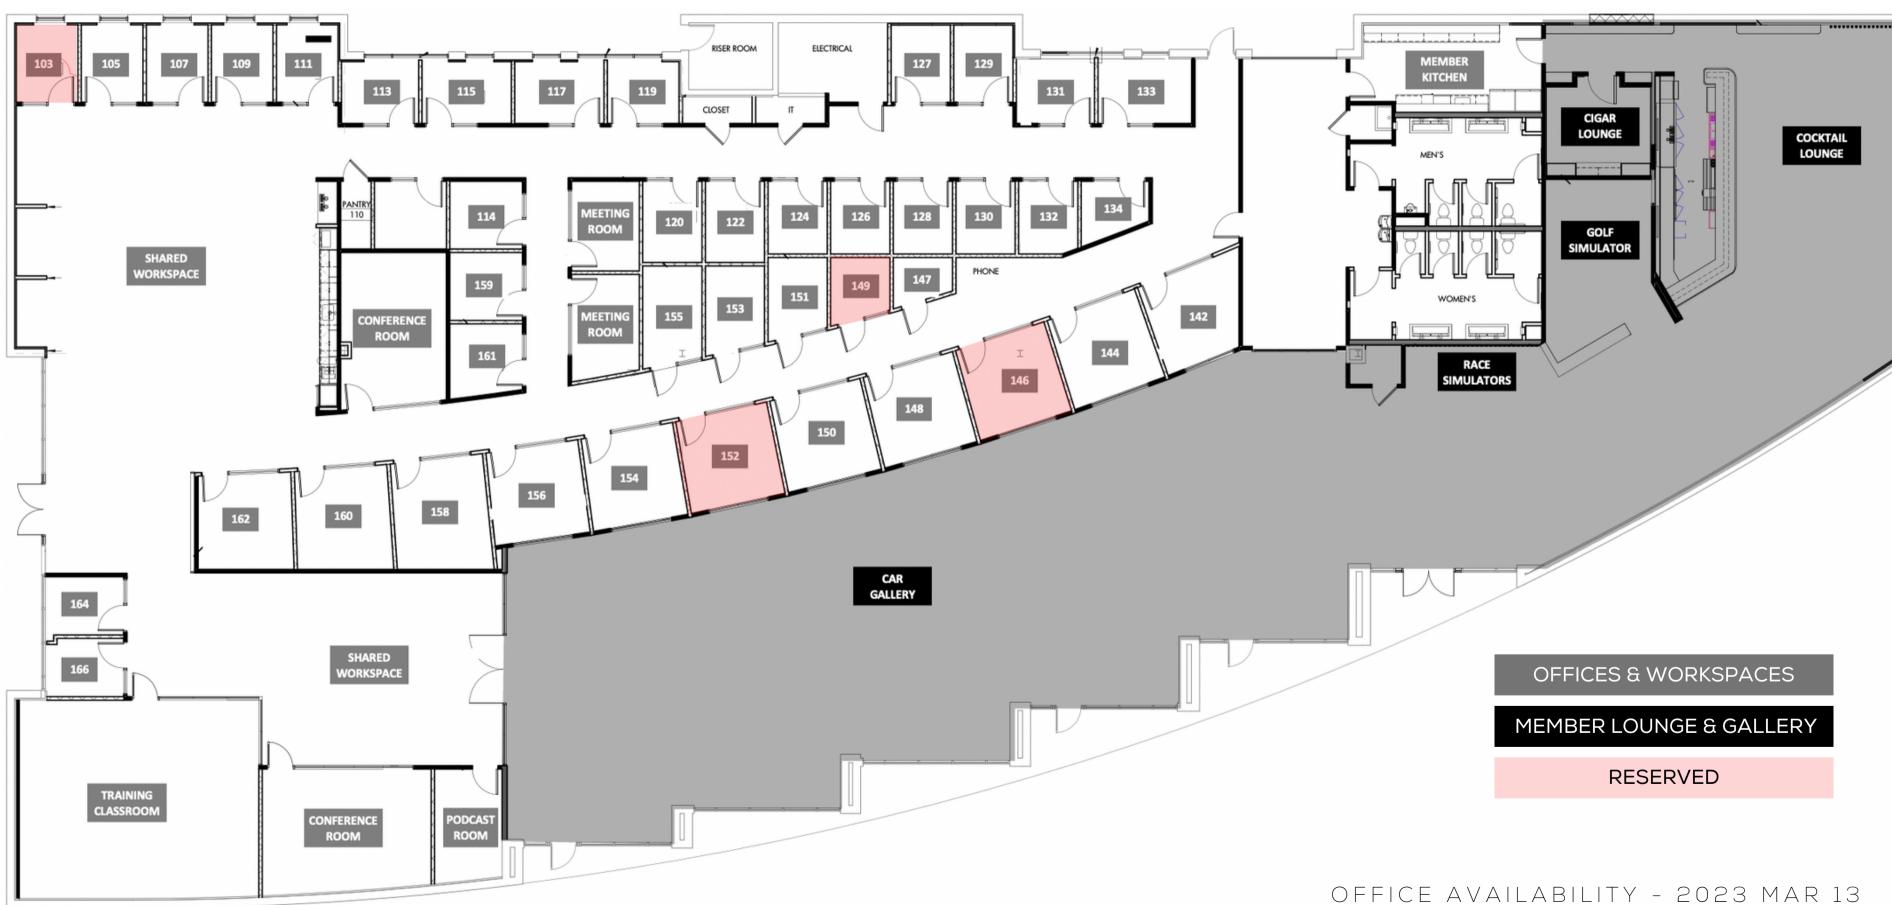

- 50 to 150 square ft furnished offices
- 24/7 access to workspace & office
- 10-20 credits per month (\$200-300 value)

OFFICE AVAILABILITY

CARSPACE

|                                                       | <b>EXECUTIVE</b><br>\$240/month | <b>SOCIAL</b><br>\$100/month               |
|-------------------------------------------------------|---------------------------------|--------------------------------------------|
| LOUNGE ACCESS                                         | $\checkmark$                    | Friday - Sunday                            |
| PRIVATE OFFICE                                        |                                 |                                            |
| COWORKING ACCESS                                      | 24/7                            |                                            |
| MEMBER'S ONLY EVENTS                                  | $\checkmark$                    | $\checkmark$                               |
| MEETING ROOMS                                         | $\checkmark$                    | $\checkmark$                               |
| TRAINING CLASSROOM                                    | $\checkmark$                    |                                            |
| SIMULATORS (Golf & Racing)                            | $\checkmark$                    | $\checkmark$                               |
| VIDEO PODCAST ROOM                                    | $\checkmark$                    | $\checkmark$                               |
| CIGAR LOUNGE                                          | $\checkmark$                    | $\checkmark$                               |
| COCKTAIL LOUNGE                                       | $\checkmark$                    | $\checkmark$                               |
| DETAILING BAY                                         | $\checkmark$                    | $\checkmark$                               |
| MONTHLY CREDITS<br>(Meeting Rooms, Simulators, etc)   | 10 Credits                      |                                            |
| EVENT SPACE CREDITS<br>(Not Including Catering, etc.) | 1 Event / Year                  |                                            |
| ACCESS TO ALL CAR SPACE LOCATIONS                     | $\checkmark$                    | Friday - Sunday<br>Excludes Coworking Area |
| ACCESS TO MEMBER BENEFITS & PERKS                     | $\checkmark$                    | Partial                                    |