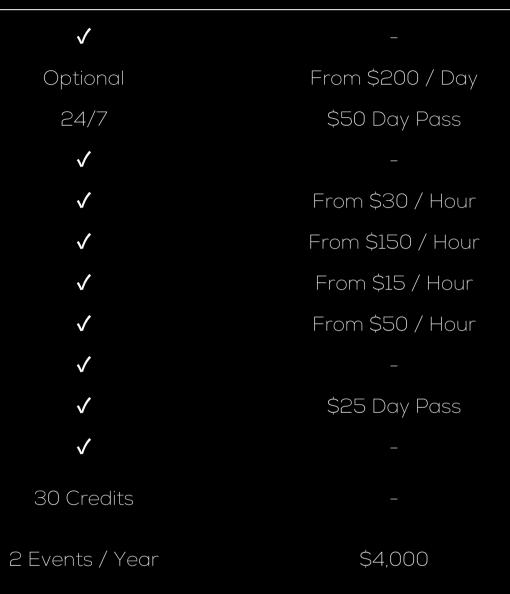

#### NON-MEMBER

OFFICE AVAILABILITY

|                                      | MEMBERS                          | NON-MEMBER          |
|--------------------------------------|----------------------------------|---------------------|
| HOURLY ADD-ONS                       |                                  |                     |
| LARGE CONFERENCE ROOM                | \$30 / hour                      | \$50 / hour         |
| SMALL CONFERENCE ROOM                | \$20 / hour                      | \$40 / hour         |
| BREAKOUT ROOMS                       | \$20 / hour                      | \$30 / hour         |
| TRAINING CLASSROOM                   | \$100 / hour                     | \$150 / hour        |
| PODCAST ROOM                         | \$30 / hour                      | \$50 / hour         |
| GOLF SIMULATOR (Rate covers 4 users) | \$20 / hour                      | \$35 / hour         |
| RACING SIMULATOR                     | \$10 / hour                      | \$20 / hour         |
| DETAILING BAY                        | FREE                             |                     |
| CIGAR LOUNGE                         | FREE                             |                     |
| MONTHLY ADD-ONS                      |                                  |                     |
| CONCIERGE VEHICLE STORAGE (per car)  | \$300 / Month                    | \$400 / Month / Car |
| • PRIVATE LIQUOR LOCKER (per locker) | \$40 / Month                     |                     |
| • MAILBOX                            | Free with Office<br>\$40 / month |                     |
| PRIVATE EVENT RENTAL                 |                                  |                     |
| LOUNGE & GALLERY                     | 1 EVENT CREDIT                   | \$4,000 / event     |
| GALLERY ONLY                         | FREE                             | \$2,500 / event     |