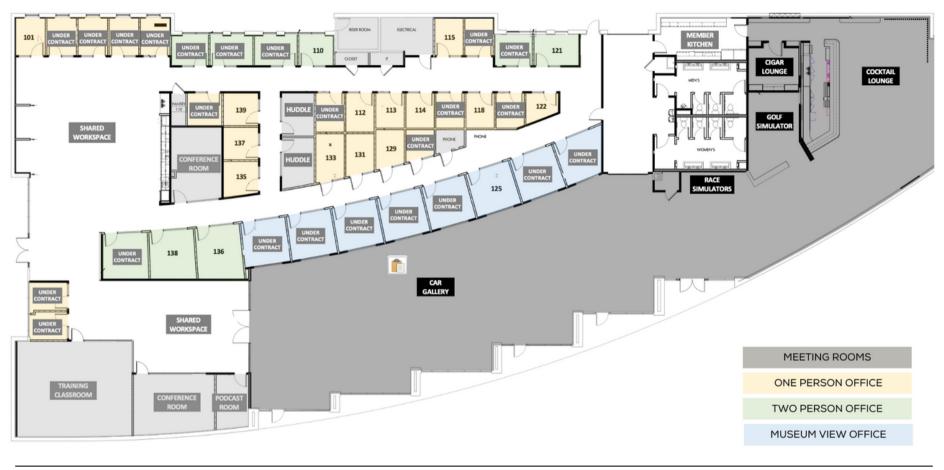

## OFFICE AVAILABILITY

| #   | Size     | Туре       | #   | Size      | Туре        | #   | Size      | Туре       |
|-----|----------|------------|-----|-----------|-------------|-----|-----------|------------|
| 101 | 68 Sq Ft | One Person | 121 | 85 Sq Ft  | Two Person  | 136 | 147 Sq Ft | Two Person |
| 110 | 63 Sq Ft | One Person | 122 | 50 Sq Ft  | One Person  | 137 | 69 Sq Ft  | One Person |
| 112 | 67 Sq Ft | One Person | 125 | 123 Sq Ft | Museum View | 138 | 134 Sq Ft | Two Person |
| 113 | 60 Sq Ft | One Person | 129 | 65 Sq Ft  | One Person  | 139 | 69 Sq Ft  | One Person |
| 114 | 60 Sq Ft | One Person | 131 | 70 Sq Ft  | One Person  |     |           |            |
| 115 | 65 Sq Ft | One Person | 133 | 81 Sq Ft  | One Person  |     |           |            |
| 118 | 60 Sq Ft | One Person | 135 | 72 Sq Ft  | One Person  |     |           |            |